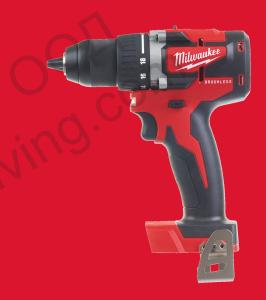

## M18™ COMPACT BRUSHLESS DRILL DRIVER

- Compact brushless drill driver measuring 165 mm in length for access into tight spaces
- Advanced 13 mm heavy duty metal chuck for quick bit changes and superior bit retention
- 60 Nm of torque best power to size ratio
- REDLINK™ overload protection electronics in tool and battery pack deliver best in class system durability
- REDLITHIUM™ battery pack provides superior pack construction, electronics and fade-free performance to deliver more run time and more work over pack life
- All metal reversible belt clip to hang your tool quickly and easily
- · On board fuel gauge and LED light
- Flexible battery system: works with all MILWAUKEE® M18™ batteries

| No load speed (rpm)            | 0 - 500/ 0 - 1800                                  |
|--------------------------------|----------------------------------------------------|
| Chuck capacity (mm)            | 13                                                 |
| Max. drilling wood/ steel (mm) | 52/ 13                                             |
| Max. torque (Nm)               | 60                                                 |
| Kit included                   | No batteries supplied, No charger supplied, HD Box |
| Article Number                 | 4933464555                                         |